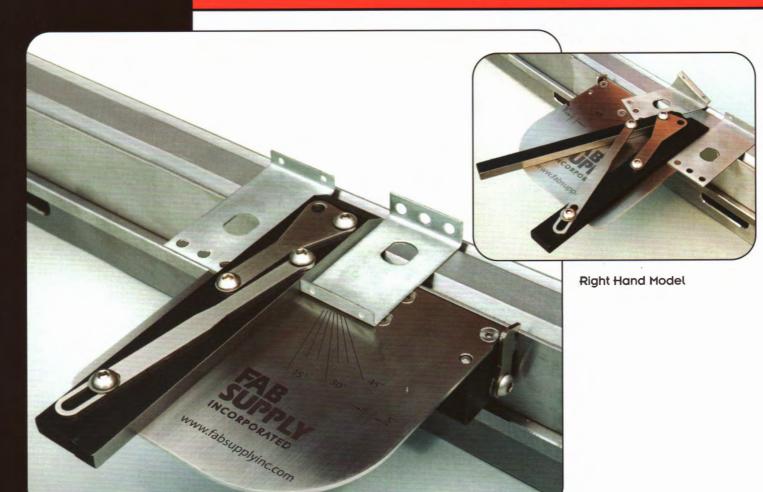

## Magnetic Squaring Arm and angle gauge

Left Hand Model

- Attaches magnetically for instant setup
- Allows small parts to be formed safely hands free
- Equipped with angle attachment for tapered flanges
- Attaches to die face with no intrusion into the forming area
- Available in both left and right hand models
- Both sides of the squaring arm can be used simultaneously